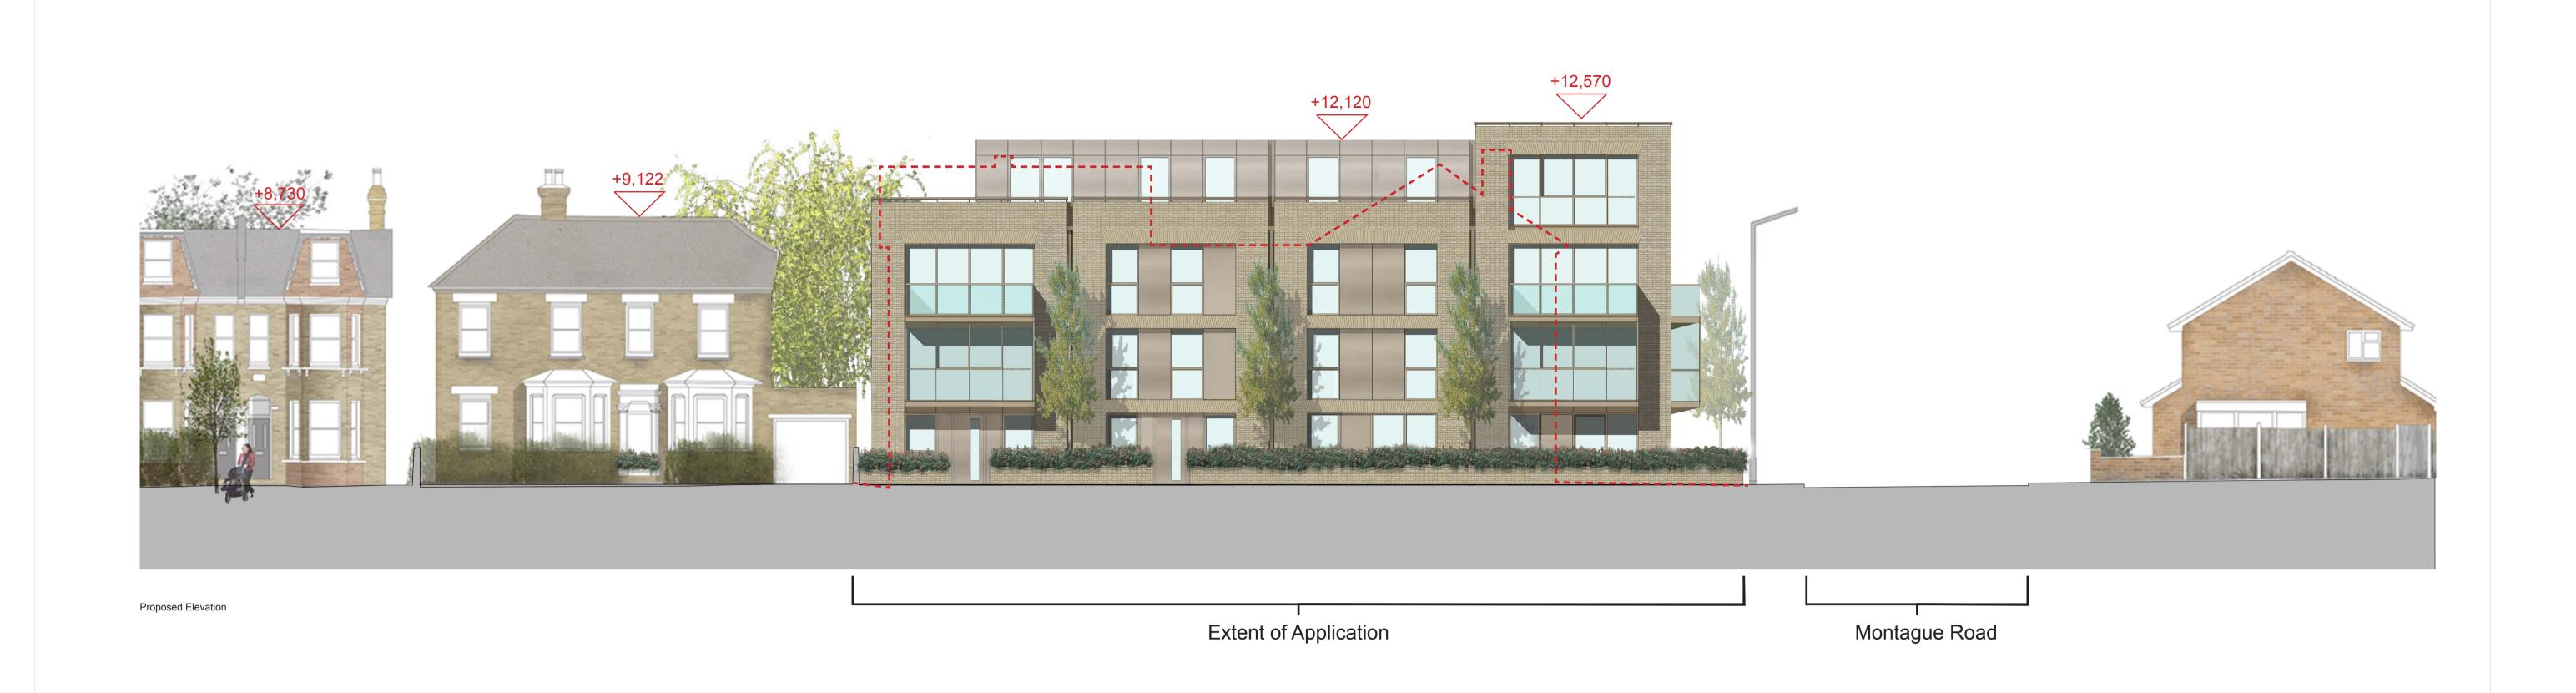

|                                                                        | Rev Date Amendment                                                     | Date                          | Project Job                                                                                                   |             |  |
|------------------------------------------------------------------------|------------------------------------------------------------------------|-------------------------------|---------------------------------------------------------------------------------------------------------------|-------------|--|
|                                                                        | A 12-11-15 Planning Application Submission                             | Jan 2016                      | Griffiths Road SW19 GRV                                                                                       | / 158       |  |
| © 3W Architecture Limited. All rights reserved.                        | B 18-12-15 Planning Application Submission following planners comments | Scale @ A1 Checked            | Title                                                                                                         |             |  |
|                                                                        | C 05-01-16 Ammended Roof and Landscaping                               | 1:100                         | Proposed + Existing Griffiths Road                                                                            | Elevation A |  |
| 3W Architecture Limited registered in England.                         | D 07-01-16 Ammended Roof and Landscaping                               | Status                        | Dwg. no.                                                                                                      | Rev.        |  |
|                                                                        |                                                                        | Planning Application          | 185 (11) 005                                                                                                  | D           |  |
| Company no. 3132871 Registered Office The Pines Boars Head East Sussex |                                                                        | Architect                     |                                                                                                               |             |  |
|                                                                        |                                                                        | <b>3W</b> Thames Wharf Studio | <b>3W</b> Thames Wharf Studios Rainville Road London W6 9HA tel. 020 7835 5552 fax. 020 7835 5525 email. mail |             |  |