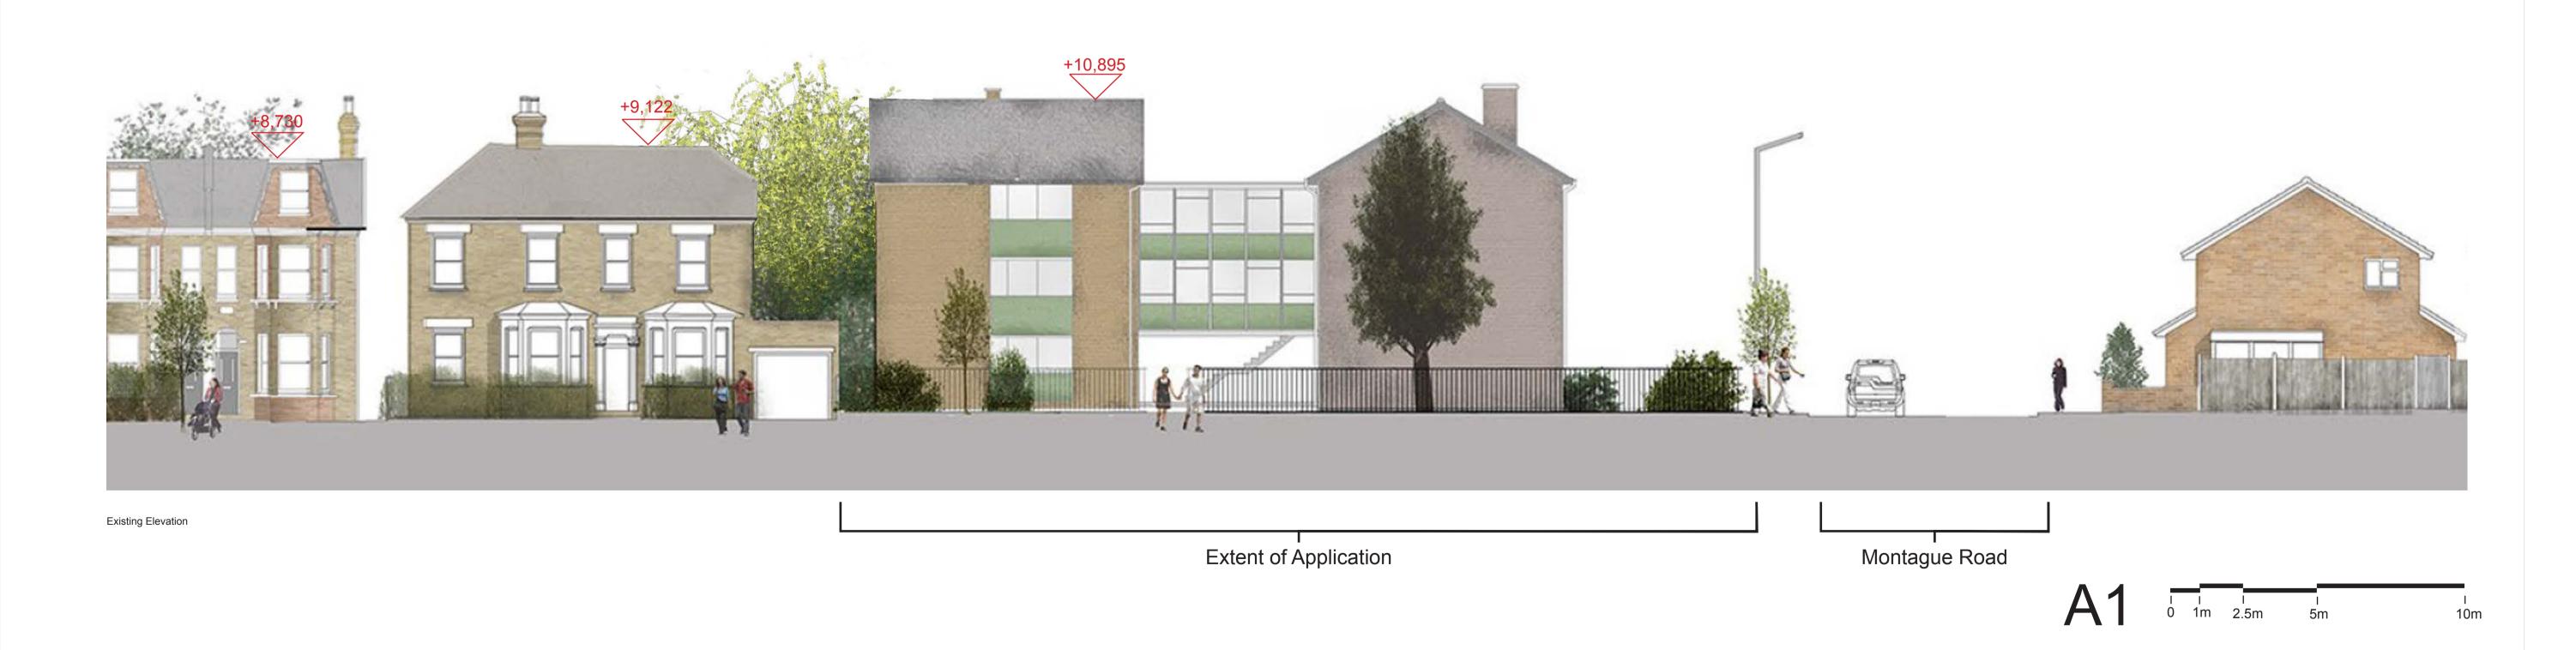

|                                                                        | Rev Date Amendment                                                     | Date                          | Project Job                                                                                                   |             |  |
|------------------------------------------------------------------------|------------------------------------------------------------------------|-------------------------------|---------------------------------------------------------------------------------------------------------------|-------------|--|
|                                                                        | A 12-11-15 Planning Application Submission                             | Jan 2016                      | Griffiths Road SW19 GRV                                                                                       | / 158       |  |
| © 3W Architecture Limited. All rights reserved.                        | B 18-12-15 Planning Application Submission following planners comments | Scale @ A1 Checked            | Title                                                                                                         |             |  |
|                                                                        | C 05-01-16 Ammended Roof and Landscaping                               | 1:100                         | Proposed + Existing Griffiths Road                                                                            | Elevation A |  |
| 3W Architecture Limited registered in England.                         | D 07-01-16 Ammended Roof and Landscaping                               | Status                        | Dwg. no.                                                                                                      | Rev.        |  |
|                                                                        |                                                                        | Planning Application          | 185 (11) 005                                                                                                  | D           |  |
| Company no. 3132871 Registered Office The Pines Boars Head East Sussex |                                                                        | Architect                     |                                                                                                               |             |  |
|                                                                        |                                                                        | <b>3W</b> Thames Wharf Studio | <b>3W</b> Thames Wharf Studios Rainville Road London W6 9HA tel. 020 7835 5552 fax. 020 7835 5525 email. mail |             |  |